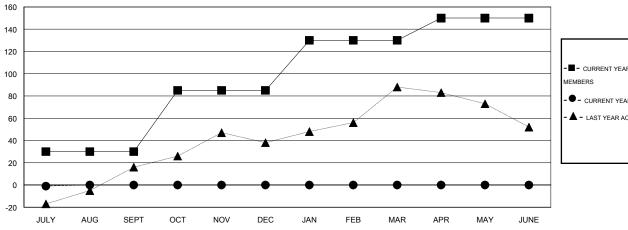

#### GOALS AND ACTUAL MEMBERS CUMULATIVE

| -■- CURRENT YEAR GOALS FOR NEW    |
|-----------------------------------|
| MEMBERS                           |
| - ● - CURRENT YEAR ACTUAL MEMBERS |
| - ▲ - LAST YEAR ACTUAL MEMBERS    |

# **LOCATION TANZANIA**

GMT CA 6-Afi

| Clubs                 |                  |                     |                            |                             | Members               |                    |                                  |                              |                             |
|-----------------------|------------------|---------------------|----------------------------|-----------------------------|-----------------------|--------------------|----------------------------------|------------------------------|-----------------------------|
| RESULTS FOR 2014-2015 |                  |                     |                            |                             | RESULTS FOR 2014-2015 |                    |                                  |                              |                             |
| QUARTER               | NEW CLUB<br>GOAL | ACTUAL NEW<br>CLUBS | ACTUAL<br>DROPPED<br>CLUBS | ACTUAL NET<br>GAIN/<br>LOSS | QUARTER               | NEW MEMBER<br>GOAL | ACTUAL TOTAL<br>MEMBERS<br>ADDED | ACTUAL<br>DROPPED<br>MEMBERS | ACTUAL NET<br>GAIN/<br>LOSS |
| JULY/AUG/SEPT         | 0                | 0                   | 1                          | -1                          | JULY/AUG/SEPT         | 30                 | 34                               | 34                           | 0                           |
| OCT/NOV/DEC           | 2                | 0                   | 0                          | 0                           | OCT/NOV/DEC           | 55                 | 0                                | 0                            | 0                           |
| JAN/FEB/MAR           | 1                | 0                   | 0                          | 0                           | JAN/FEB/MAR           | 45                 | 0                                | 0                            | 0                           |
| APR/MAY/JUNE          | 0                | 0                   | 0                          | 0                           | APR/MAY/JUNE          | 20                 | 0                                | 0                            | 0                           |