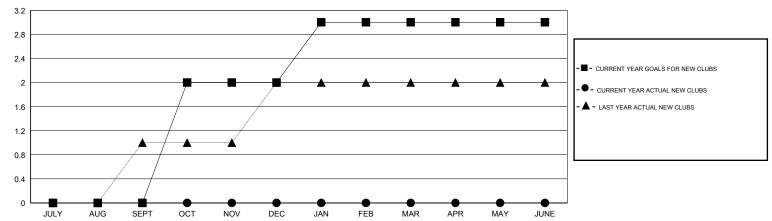

### GOALS AND ACTUAL NEW CLUBS CUMULATIVE

# **LOCATION TANZANIA**

GMT CA 6-Afi

| Clubs                 |                  |                     |                            |                             | Members               |                    |                                  |                              |                             |
|-----------------------|------------------|---------------------|----------------------------|-----------------------------|-----------------------|--------------------|----------------------------------|------------------------------|-----------------------------|
| RESULTS FOR 2014-2015 |                  |                     |                            |                             | RESULTS FOR 2014-2015 |                    |                                  |                              |                             |
| QUARTER               | NEW CLUB<br>GOAL | ACTUAL NEW<br>CLUBS | ACTUAL<br>DROPPED<br>CLUBS | ACTUAL NET<br>GAIN/<br>LOSS | QUARTER               | NEW MEMBER<br>GOAL | ACTUAL TOTAL<br>MEMBERS<br>ADDED | ACTUAL<br>DROPPED<br>MEMBERS | ACTUAL NET<br>GAIN/<br>LOSS |
| JULY/AUG/SEPT         | 0                | 0                   | 1                          | -1                          | JULY/AUG/SEPT         | 30                 | 34                               | 34                           | 0                           |
| OCT/NOV/DEC           | 2                | 0                   | 0                          | 0                           | OCT/NOV/DEC           | 55                 | 0                                | 0                            | 0                           |
| JAN/FEB/MAR           | 1                | 0                   | 0                          | 0                           | JAN/FEB/MAR           | 45                 | 0                                | 0                            | 0                           |
| APR/MAY/JUNE          | 0                | 0                   | 0                          | 0                           | APR/MAY/JUNE          | 20                 | 0                                | 0                            | 0                           |